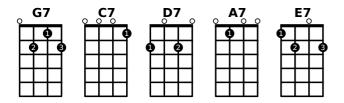

## (A7)/// [into key change]

Well there's **(A7)** Bobby Taylor, sitting there and seven times he's asked me for a date And Misses **(D7)**Taylor sure seems to use a lot of ice whenever he's away And Mister **(A7)** Baker can you tell us why your secretary had to leave this town And shouldn't **(D7)** Widow Jones be told to keep her**(E7)** window shades all pulled completely **(A7)** down?